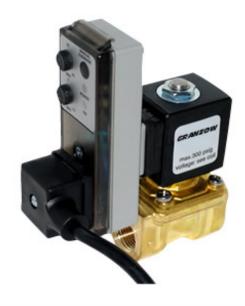

## Model # ET20M-1/2 Electronic Drain Valve

## **Timer Data**

| On Time:        | Adjustable 1 to 15 seconds      |
|-----------------|---------------------------------|
| Off Time:       | Adjustable 1 to 45 minutes      |
| Voltage:        | 24, 120, or 230 volt AC         |
| Indicators:     | LED                             |
| Override:       | Manual                          |
| Enclosure:      | Nema 4                          |
| DIN Connectors: | Power cord or conduit connector |

| Valve Data               |            |
|--------------------------|------------|
| Connections:             | 1/2" NPT   |
| Max. Operating Pressure: | 300 psi    |
| Orifice Size:            | 7/16"      |
| Available Strainer:      | 360/01-1/2 |